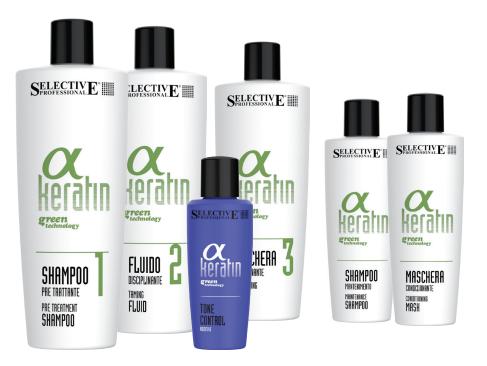

# Veg Keratin Smoothing Treatment

# **∝**-keratin,

A complete range of customized and highly performing services, designed to stimulate curiosity, spark interest and generate new requests. A differentiated approach that gives new life to the hair.