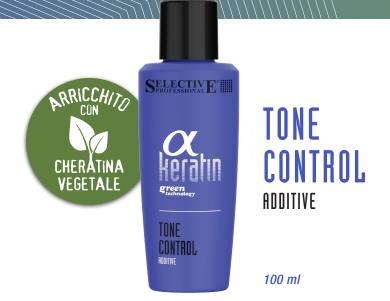

### What is it?

A toning additive, specifically formulated to work in synergy with lpha-keratin taming fluid 2.

## Ideal for

Grey, bleached and highlighted hair (tone 7 or above) to be treated with  $\pmb{\alpha}$  -keratin service.

# What is it for?

Its special formula, enriched with veg keratin, allows to **control, optimize, customize** the levels of toning (warm, neutral, cold) of blonde/grey hair, **removing** any unwanted reflection during *Q*-keratin services. The amount of product to be used varies according to the intensity of desired result.